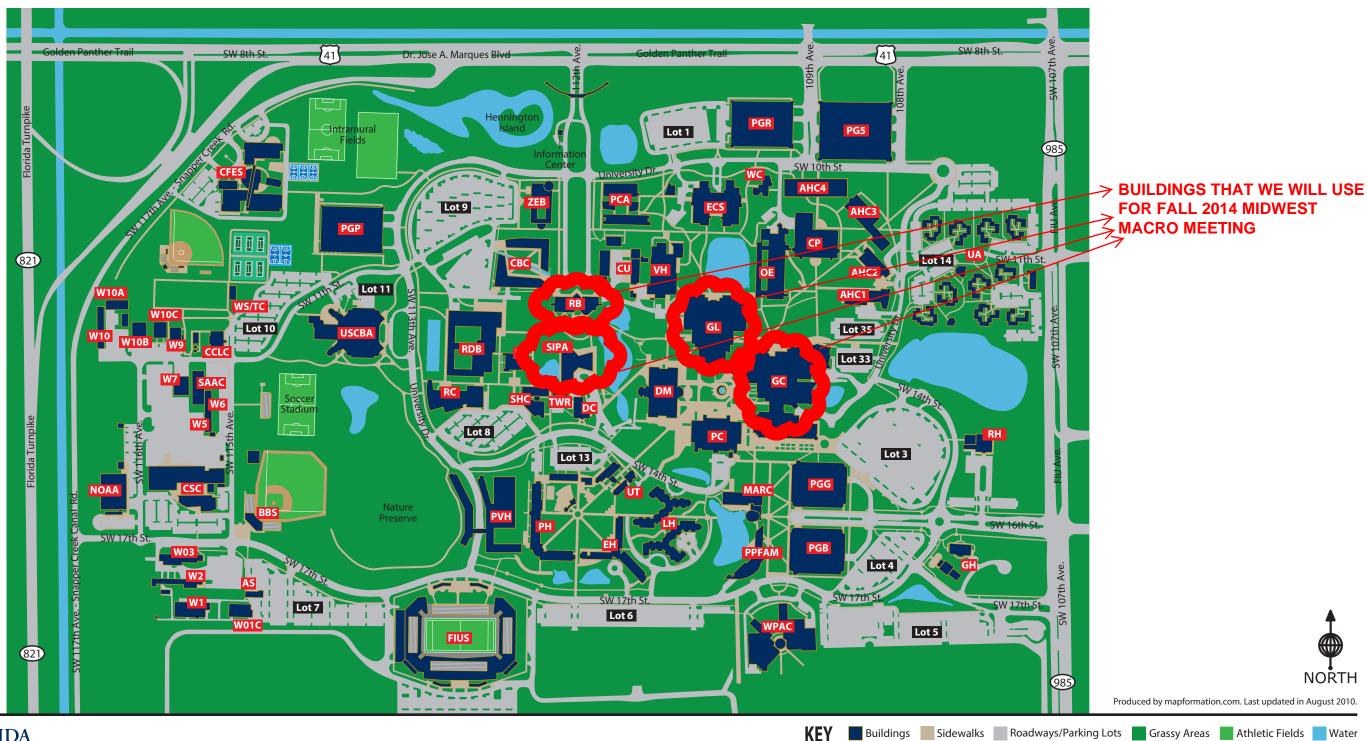

## Modesto A. Maidique Campus

11200 S.W. 8th Street Miami, Florida 33199 p. 305.348.2000 www.fiu.edu

- AHC1 Academic Health Center 1
- AHC2 Academic Health Center 2
- AHC3 Academic Health Center 3 AHC4
  - Academic Health Center 4
- AS Artist Studio BBS **Baseball Stadium**
- TWR Tower
  - College of Business Complex
- CBC CCLC Children's Creative Learning Center
- CFES Carlos Finlay Elementary School
- CP **Chemistry & Physics**
- CSC **Campus Support Complex**
- CU **Central Utilities**

- **Duplicating Center** DC
- Deuxieme Maison DM
- ECS Engineering & Computer Science
- EH **Everglades Residence Hall**
- FIUS FIU Community Stadium
- GC Ernest R. Graham Center
- GH Greek Housing
- GL Steve and Dorothea Green Library LC
  - Labor Center
- LH Lakeview Residence Housing MARC Management and Advanced
  - **Research** Center
- NOAA National Hurricane Center Owa Ehan Charles Perry Bldg. (Primera Casa) Paul L. Cejas School of Architecture Parking Garage 5 Blue Parking Garage Gold Parking Garage Panther Parking Garage **Red Parking Garage** Panther Residence Hall Parkview Hall PPFAM Patricia & Phillip Frost Art Museum
- Ryder Business Building Rafael Diaz-Balart Hall **Recreation Complex** Ronald W. Reagan Presidential House Student Athletic Academic Center SAAC Student Health Center School of International and Public Affairs University Apartments U.S. Century Bank Arena USCBA **University Towers** Viertes Haus

RB

RDB

RC

RH

SHC

SIPA

UA

UT

VH

W01C Ceramics Key Control W03 W10 Graduate Studios -Visual Arts W10A **ROTC-Reserve Officer Training Corps** W01 - 10C Support WC Wertheim Conservatory WPAC Herbert and Nicole Wertheim Performing Arts Center WS/TC Women's Softball/Tennis Center Sanford and Dolores Ziff ZEB Education Building